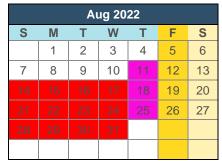

## GEMS Egypt British International Schools Academic calendar 2022/2023 Important Dates

| ELT return to school                                                                                                                                                                                                                                                                                                             | Sunday 14 <sup>th</sup> August                                                                                                                                                                                                                                                                                                                                                                                                                                                                                                                                                                                            |
|----------------------------------------------------------------------------------------------------------------------------------------------------------------------------------------------------------------------------------------------------------------------------------------------------------------------------------|---------------------------------------------------------------------------------------------------------------------------------------------------------------------------------------------------------------------------------------------------------------------------------------------------------------------------------------------------------------------------------------------------------------------------------------------------------------------------------------------------------------------------------------------------------------------------------------------------------------------------|
| New Staff arrival                                                                                                                                                                                                                                                                                                                | Wednesday 17th August                                                                                                                                                                                                                                                                                                                                                                                                                                                                                                                                                                                                     |
| All staff return to school                                                                                                                                                                                                                                                                                                       | Sunday 21 <sup>st</sup> August                                                                                                                                                                                                                                                                                                                                                                                                                                                                                                                                                                                            |
| Provisional Results day for:                                                                                                                                                                                                                                                                                                     |                                                                                                                                                                                                                                                                                                                                                                                                                                                                                                                                                                                                                           |
| Cambridge AL/AS                                                                                                                                                                                                                                                                                                                  | Thursday 11 <sup>th</sup> August                                                                                                                                                                                                                                                                                                                                                                                                                                                                                                                                                                                          |
| Cambridge IGSCE/OL                                                                                                                                                                                                                                                                                                               | Thursday 18 <sup>th</sup> August                                                                                                                                                                                                                                                                                                                                                                                                                                                                                                                                                                                          |
| Edexcel IAL/IAS                                                                                                                                                                                                                                                                                                                  | Thursday 18 <sup>th</sup> August                                                                                                                                                                                                                                                                                                                                                                                                                                                                                                                                                                                          |
| Edexcel IGSE                                                                                                                                                                                                                                                                                                                     | Thursday 25 <sup>th</sup> August                                                                                                                                                                                                                                                                                                                                                                                                                                                                                                                                                                                          |
| Terr                                                                                                                                                                                                                                                                                                                             | n 1                                                                                                                                                                                                                                                                                                                                                                                                                                                                                                                                                                                                                       |
|                                                                                                                                                                                                                                                                                                                                  |                                                                                                                                                                                                                                                                                                                                                                                                                                                                                                                                                                                                                           |
| New Parent Orientation Day                                                                                                                                                                                                                                                                                                       | Thursday 1 <sup>st</sup> September                                                                                                                                                                                                                                                                                                                                                                                                                                                                                                                                                                                        |
| Meet the teacher Day                                                                                                                                                                                                                                                                                                             | Sunday 4th September                                                                                                                                                                                                                                                                                                                                                                                                                                                                                                                                                                                                      |
| Start of term 1                                                                                                                                                                                                                                                                                                                  | Monday 5 <sup>th</sup> September                                                                                                                                                                                                                                                                                                                                                                                                                                                                                                                                                                                          |
| Staff Inset day                                                                                                                                                                                                                                                                                                                  | Wednesday 5 <sup>th</sup> October                                                                                                                                                                                                                                                                                                                                                                                                                                                                                                                                                                                         |
| Armed Forces PH                                                                                                                                                                                                                                                                                                                  | Thursday, 6 <sup>th</sup> October                                                                                                                                                                                                                                                                                                                                                                                                                                                                                                                                                                                         |
| Prophet Mohamed's                                                                                                                                                                                                                                                                                                                | Sunday 9th October                                                                                                                                                                                                                                                                                                                                                                                                                                                                                                                                                                                                        |
| Birthday PH                                                                                                                                                                                                                                                                                                                      |                                                                                                                                                                                                                                                                                                                                                                                                                                                                                                                                                                                                                           |
| Mid-term break                                                                                                                                                                                                                                                                                                                   | 9 <sup>th</sup> to 13 <sup>th</sup> October                                                                                                                                                                                                                                                                                                                                                                                                                                                                                                                                                                               |
| Term 1 ends (Half-Day)                                                                                                                                                                                                                                                                                                           | Thursday 15 <sup>th</sup> December                                                                                                                                                                                                                                                                                                                                                                                                                                                                                                                                                                                        |
| Winter Break                                                                                                                                                                                                                                                                                                                     | 18 <sup>th</sup> December 2022 to                                                                                                                                                                                                                                                                                                                                                                                                                                                                                                                                                                                         |
|                                                                                                                                                                                                                                                                                                                                  | 8 <sup>th</sup> January 2023                                                                                                                                                                                                                                                                                                                                                                                                                                                                                                                                                                                              |
| Coptic Christmas PH                                                                                                                                                                                                                                                                                                              | Saturday 7 <sup>th</sup> January 2023                                                                                                                                                                                                                                                                                                                                                                                                                                                                                                                                                                                     |
|                                                                                                                                                                                                                                                                                                                                  |                                                                                                                                                                                                                                                                                                                                                                                                                                                                                                                                                                                                                           |
| Terr                                                                                                                                                                                                                                                                                                                             | n 2                                                                                                                                                                                                                                                                                                                                                                                                                                                                                                                                                                                                                       |
|                                                                                                                                                                                                                                                                                                                                  |                                                                                                                                                                                                                                                                                                                                                                                                                                                                                                                                                                                                                           |
| Staff Inset day                                                                                                                                                                                                                                                                                                                  | Sunday 8 <sup>th</sup> January                                                                                                                                                                                                                                                                                                                                                                                                                                                                                                                                                                                            |
| Staff Inset day<br>Start of term 2                                                                                                                                                                                                                                                                                               | Sunday 8 <sup>th</sup> January<br>Monday 9 <sup>th</sup> January                                                                                                                                                                                                                                                                                                                                                                                                                                                                                                                                                          |
| Staff Inset day<br>Start of term 2<br>Revolution Day PH                                                                                                                                                                                                                                                                          | Sunday 8 <sup>th</sup> January<br>Monday 9 <sup>th</sup> January<br>Thursday 26 <sup>th</sup> January                                                                                                                                                                                                                                                                                                                                                                                                                                                                                                                     |
| Staff Inset day<br>Start of term 2<br>Revolution Day PH<br>Mid-term break                                                                                                                                                                                                                                                        | Sunday 8 <sup>th</sup> January<br>Monday 9 <sup>th</sup> January<br>Thursday 26 <sup>th</sup> January<br>26 <sup>th</sup> February to 2 <sup>nd</sup> March                                                                                                                                                                                                                                                                                                                                                                                                                                                               |
| Staff Inset day<br>Start of term 2<br>Revolution Day PH<br>Mid-term break<br>Ramadan begins                                                                                                                                                                                                                                      | Sunday 8 <sup>th</sup> January<br>Monday 9 <sup>th</sup> January<br>Thursday 26 <sup>th</sup> January<br>26 <sup>th</sup> February to 2 <sup>nd</sup> March<br>Thursday 23 <sup>rd</sup> March                                                                                                                                                                                                                                                                                                                                                                                                                            |
| Staff Inset day<br>Start of term 2<br>Revolution Day PH<br>Mid-term break<br>Ramadan begins<br>Term 2 ends (Half-Day)                                                                                                                                                                                                            | Sunday 8 <sup>th</sup> January<br>Monday 9 <sup>th</sup> January<br>Thursday 26 <sup>th</sup> January<br>26 <sup>th</sup> February to 2 <sup>nd</sup> March<br>Thursday 23 <sup>rd</sup> March<br>13 <sup>th</sup> April                                                                                                                                                                                                                                                                                                                                                                                                  |
| Staff Inset day<br>Start of term 2<br>Revolution Day PH<br>Mid-term break<br>Ramadan begins<br>Term 2 ends (Half-Day)<br>Spring break                                                                                                                                                                                            | Sunday 8 <sup>th</sup> January<br>Monday 9 <sup>th</sup> January<br>Thursday 26 <sup>th</sup> January<br>26 <sup>th</sup> February to 2 <sup>nd</sup> March<br>Thursday 23 <sup>rd</sup> March<br>13 <sup>th</sup> April<br>16 <sup>th</sup> to 20 <sup>th</sup> April                                                                                                                                                                                                                                                                                                                                                    |
| Staff Inset day<br>Start of term 2<br>Revolution Day PH<br>Mid-term break<br>Ramadan begins<br>Term 2 ends (Half-Day)<br>Spring break<br>Eastern Easter PH                                                                                                                                                                       | Sunday 8 <sup>th</sup> January<br>Monday 9 <sup>th</sup> January<br>Thursday 26 <sup>th</sup> January<br>26 <sup>th</sup> February to 2 <sup>nd</sup> March<br>Thursday 23 <sup>rd</sup> March<br>13 <sup>th</sup> April<br>16 <sup>th</sup> to 20 <sup>th</sup> April<br>Sunday 16 <sup>th</sup> April                                                                                                                                                                                                                                                                                                                   |
| Staff Inset day<br>Start of term 2<br>Revolution Day PH<br>Mid-term break<br>Ramadan begins<br>Term 2 ends (Half-Day)<br>Spring break<br>Eastern Easter PH<br>Sham El Nessim PH                                                                                                                                                  | Sunday 8 <sup>th</sup> January<br>Monday 9 <sup>th</sup> January<br>Thursday 26 <sup>th</sup> January<br>26 <sup>th</sup> February to 2 <sup>nd</sup> March<br>Thursday 23 <sup>rd</sup> March<br>13 <sup>th</sup> April<br>16 <sup>th</sup> to 20 <sup>th</sup> April<br>Sunday 16 <sup>th</sup> April<br>Monday 17 <sup>th</sup> April                                                                                                                                                                                                                                                                                  |
| Staff Inset day<br>Start of term 2<br>Revolution Day PH<br>Mid-term break<br>Ramadan begins<br>Term 2 ends (Half-Day)<br>Spring break<br>Eastern Easter PH<br>Sham El Nessim PH<br>Eid El Fitr PH                                                                                                                                | Sunday 8 <sup>th</sup> January<br>Monday 9 <sup>th</sup> January<br>Thursday 26 <sup>th</sup> January<br>26 <sup>th</sup> February to 2 <sup>nd</sup> March<br>Thursday 23 <sup>rd</sup> March<br>13 <sup>th</sup> April<br>16 <sup>th</sup> to 20 <sup>th</sup> April<br>Sunday 16 <sup>th</sup> April<br>Monday 17 <sup>th</sup> April<br>21 <sup>st</sup> to 23 <sup>rd</sup> April                                                                                                                                                                                                                                    |
| Staff Inset day<br>Start of term 2<br>Revolution Day PH<br>Mid-term break<br>Ramadan begins<br>Term 2 ends (Half-Day)<br>Spring break<br>Eastern Easter PH<br>Sham El Nessim PH                                                                                                                                                  | Sunday 8 <sup>th</sup> January<br>Monday 9 <sup>th</sup> January<br>Thursday 26 <sup>th</sup> January<br>26 <sup>th</sup> February to 2 <sup>nd</sup> March<br>Thursday 23 <sup>rd</sup> March<br>13 <sup>th</sup> April<br>16 <sup>th</sup> to 20 <sup>th</sup> April<br>Sunday 16 <sup>th</sup> April<br>Monday 17 <sup>th</sup> April<br>21 <sup>st</sup> to 23 <sup>rd</sup> April                                                                                                                                                                                                                                    |
| Staff Inset day<br>Start of term 2<br>Revolution Day PH<br>Mid-term break<br>Ramadan begins<br>Term 2 ends (Half-Day)<br>Spring break<br>Eastern Easter PH<br>Sham El Nessim PH<br>Eid El Fitr PH                                                                                                                                | Sunday 8 <sup>th</sup> January<br>Monday 9 <sup>th</sup> January<br>Thursday 26 <sup>th</sup> January<br>26 <sup>th</sup> February to 2 <sup>nd</sup> March<br>Thursday 23 <sup>rd</sup> March<br>13 <sup>th</sup> April<br>16 <sup>th</sup> to 20 <sup>th</sup> April<br>Sunday 16 <sup>th</sup> April<br>21 <sup>st</sup> to 23 <sup>rd</sup> April<br><b>n</b> 3                                                                                                                                                                                                                                                       |
| Staff Inset day<br>Start of term 2<br>Revolution Day PH<br>Mid-term break<br>Ramadan begins<br>Term 2 ends (Half-Day)<br>Spring break<br>Eastern Easter PH<br>Sham El Nessim PH<br>Eid El Fitr PH<br>Terr<br>Start of term 3                                                                                                     | Sunday 8 <sup>th</sup> January<br>Monday 9 <sup>th</sup> January<br>Thursday 26 <sup>th</sup> January<br>26 <sup>th</sup> February to 2 <sup>nd</sup> March<br>Thursday 23 <sup>rd</sup> March<br>13 <sup>th</sup> April<br>16 <sup>th</sup> to 20 <sup>th</sup> April<br>Sunday 16 <sup>th</sup> April<br>21 <sup>st</sup> to 23 <sup>rd</sup> April<br><b>n 3</b><br>Monday 24 <sup>th</sup> April                                                                                                                                                                                                                      |
| Staff Inset day<br>Start of term 2<br>Revolution Day PH<br>Mid-term break<br>Ramadan begins<br>Term 2 ends (Half-Day)<br>Spring break<br>Eastern Easter PH<br>Sham El Nessim PH<br>Eid El Fitr PH<br><b>Terr</b><br>Start of term 3<br>Staff Inset day                                                                           | Sunday 8 <sup>th</sup> January<br>Monday 9 <sup>th</sup> January<br>Thursday 26 <sup>th</sup> January<br>26 <sup>th</sup> February to 2 <sup>nd</sup> March<br>Thursday 23 <sup>rd</sup> March<br>13 <sup>th</sup> April<br>16 <sup>th</sup> to 20 <sup>th</sup> April<br>Sunday 16 <sup>th</sup> April<br>Monday 17 <sup>th</sup> April<br>21 <sup>st</sup> to 23 <sup>rd</sup> April<br><b>n 3</b><br>Monday 24 <sup>th</sup> April<br>Wednesday 26 <sup>th</sup> April                                                                                                                                                 |
| Staff Inset day<br>Start of term 2<br>Revolution Day PH<br>Mid-term break<br>Ramadan begins<br>Term 2 ends (Half-Day)<br>Spring break<br>Eastern Easter PH<br>Sham El Nessim PH<br>Eid El Fitr PH<br>Terr<br>Start of term 3<br>Staff Inset day<br>Sinai Liberation Day                                                          | Sunday 8 <sup>th</sup> January<br>Monday 9 <sup>th</sup> January<br>Thursday 26 <sup>th</sup> January<br>26 <sup>th</sup> February to 2 <sup>nd</sup> March<br>Thursday 23 <sup>rd</sup> March<br>13 <sup>th</sup> April<br>16 <sup>th</sup> to 20 <sup>th</sup> April<br>Sunday 16 <sup>th</sup> April<br>Monday 17 <sup>th</sup> April<br>21 <sup>st</sup> to 23 <sup>rd</sup> April<br><b>n 3</b><br>Monday 24 <sup>th</sup> April<br>Wednesday 26 <sup>th</sup> April<br>Thursday 27 <sup>th</sup> April                                                                                                              |
| Staff Inset day<br>Start of term 2<br>Revolution Day PH<br>Mid-term break<br>Ramadan begins<br>Term 2 ends (Half-Day)<br>Spring break<br>Eastern Easter PH<br>Sham El Nessim PH<br>Eid El Fitr PH<br>Terr<br>Start of term 3<br>Staff Inset day<br>Sinai Liberation Day<br>Labor Day                                             | Sunday 8 <sup>th</sup> January<br>Monday 9 <sup>th</sup> January<br>Thursday 26 <sup>th</sup> January<br>26 <sup>th</sup> February to 2 <sup>nd</sup> March<br>Thursday 23 <sup>rd</sup> March<br>13 <sup>th</sup> April<br>16 <sup>th</sup> to 20 <sup>th</sup> April<br>Sunday 16 <sup>th</sup> April<br>Monday 17 <sup>th</sup> April<br>21 <sup>st</sup> to 23 <sup>rd</sup> April<br><b>n 3</b><br>Monday 24 <sup>th</sup> April<br>Wednesday 26 <sup>th</sup> April<br>Thursday 27 <sup>th</sup> April<br>Thursday 4 <sup>th</sup> May                                                                              |
| Staff Inset day<br>Start of term 2<br>Revolution Day PH<br>Mid-term break<br>Ramadan begins<br>Term 2 ends (Half-Day)<br>Spring break<br>Eastern Easter PH<br>Sham El Nessim PH<br>Eid El Fitr PH<br><b>Terr</b><br>Start of term 3<br>Staff Inset day<br>Sinai Liberation Day<br>Labor Day<br>Term 3 ends (Half Day)            | Sunday 8 <sup>th</sup> January<br>Monday 9 <sup>th</sup> January<br>Thursday 26 <sup>th</sup> January<br>26 <sup>th</sup> February to 2 <sup>nd</sup> March<br>Thursday 23 <sup>rd</sup> March<br>13 <sup>th</sup> April<br>16 <sup>th</sup> to 20 <sup>th</sup> April<br>Sunday 16 <sup>th</sup> April<br>Monday 17 <sup>th</sup> April<br>21 <sup>st</sup> to 23 <sup>rd</sup> April<br><b>n 3</b><br>Monday 24 <sup>th</sup> April<br>Wednesday 26 <sup>th</sup> April<br>Thursday 4 <sup>th</sup> May<br>Monday 26 <sup>th</sup> June                                                                                 |
| Staff Inset day<br>Start of term 2<br>Revolution Day PH<br>Mid-term break<br>Ramadan begins<br>Term 2 ends (Half-Day)<br>Spring break<br>Eastern Easter PH<br>Sham El Nessim PH<br>Eid El Fitr PH<br>Terr<br>Start of term 3<br>Staff Inset day<br>Sinai Liberation Day<br>Labor Day                                             | Sunday 8 <sup>th</sup> January<br>Monday 9 <sup>th</sup> January<br>Thursday 26 <sup>th</sup> January<br>26 <sup>th</sup> February to 2 <sup>nd</sup> March<br>Thursday 23 <sup>rd</sup> March<br>13 <sup>th</sup> April<br>16 <sup>th</sup> to 20 <sup>th</sup> April<br>Sunday 16 <sup>th</sup> April<br>Monday 17 <sup>th</sup> April<br>21 <sup>st</sup> to 23 <sup>rd</sup> April<br><b>n 3</b><br>Monday 24 <sup>th</sup> April<br>Wednesday 26 <sup>th</sup> April<br>Thursday 27 <sup>th</sup> April<br>Thursday 4 <sup>th</sup> May                                                                              |
| Staff Inset day<br>Start of term 2<br>Revolution Day PH<br>Mid-term break<br>Ramadan begins<br>Term 2 ends (Half-Day)<br>Spring break<br>Eastern Easter PH<br>Sham El Nessim PH<br>Eid El Fitr PH<br><b>Terr</b><br>Start of term 3<br>Staff Inset day<br>Sinai Liberation Day<br>Labor Day<br>Term 3 ends (Half Day)            | Sunday 8 <sup>th</sup> January<br>Monday 9 <sup>th</sup> January<br>Thursday 26 <sup>th</sup> January<br>26 <sup>th</sup> February to 2 <sup>nd</sup> March<br>Thursday 23 <sup>rd</sup> March<br>13 <sup>th</sup> April<br>16 <sup>th</sup> to 20 <sup>th</sup> April<br>Sunday 16 <sup>th</sup> April<br>Monday 17 <sup>th</sup> April<br>21 <sup>st</sup> to 23 <sup>rd</sup> April<br><b>n 3</b><br>Monday 24 <sup>th</sup> April<br>Wednesday 26 <sup>th</sup> April<br>Thursday 27 <sup>th</sup> April<br>Thursday 4 <sup>th</sup> May<br>Monday 26 <sup>th</sup> June<br>27 <sup>th</sup> to 29 <sup>th</sup> June |
| Staff Inset day<br>Start of term 2<br>Revolution Day PH<br>Mid-term break<br>Ramadan begins<br>Term 2 ends (Half-Day)<br>Spring break<br>Eastern Easter PH<br>Sham El Nessim PH<br>Eid El Fitr PH<br>Terr<br>Start of term 3<br>Staff Inset day<br>Sinai Liberation Day<br>Labor Day<br>Term 3 ends (Half Day)<br>Eid Al Adha PH | Sunday 8 <sup>th</sup> January<br>Monday 9 <sup>th</sup> January<br>Thursday 26 <sup>th</sup> January<br>26 <sup>th</sup> February to 2 <sup>nd</sup> March<br>Thursday 23 <sup>rd</sup> March<br>13 <sup>th</sup> April<br>16 <sup>th</sup> to 20 <sup>th</sup> April<br>Sunday 16 <sup>th</sup> April<br>Monday 17 <sup>th</sup> April<br>21 <sup>st</sup> to 23 <sup>rd</sup> April<br><b>n 3</b><br>Monday 24 <sup>th</sup> April<br>Wednesday 26 <sup>th</sup> April<br>Thursday 27 <sup>th</sup> April<br>Thursday 4 <sup>th</sup> May<br>Monday 26 <sup>th</sup> June<br>27 <sup>th</sup> to 29 <sup>th</sup> June |